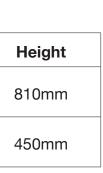

#### **Dimensions**

| Chair   |         | Width | Depth |  |
|---------|---------|-------|-------|--|
| Integra | Overall | 510mm | 560mm |  |
|         | Seat    |       |       |  |