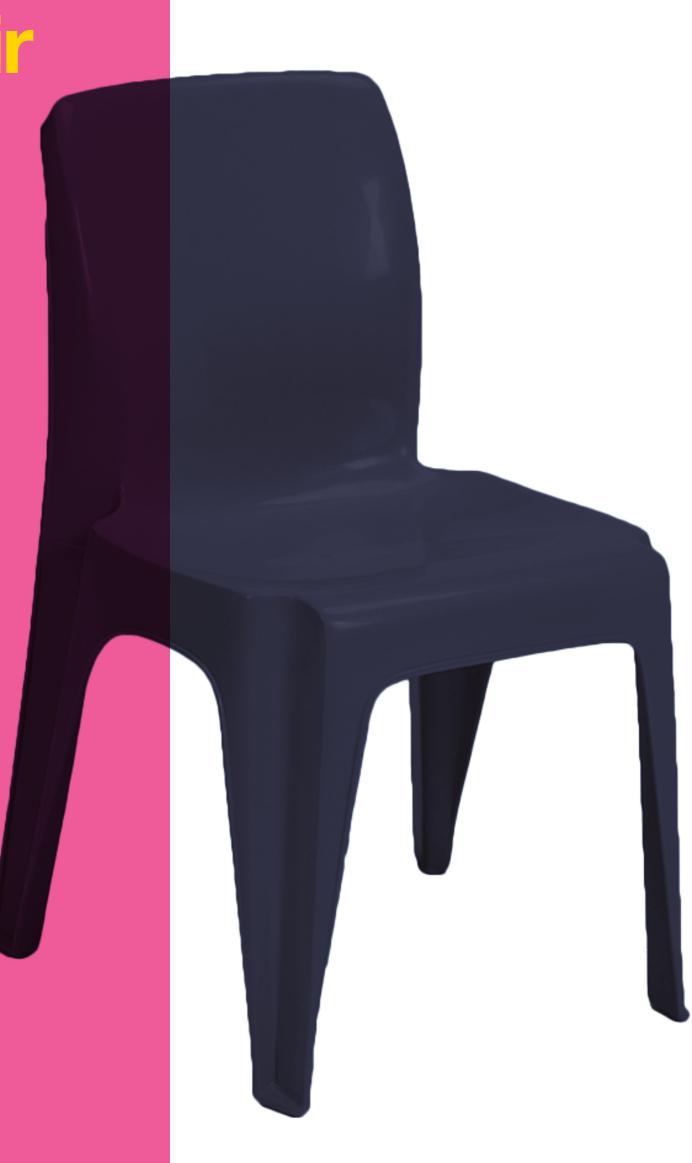

## **Specifically designed for intensive use** applications, the iconic Integra Chair was truly built to last.

Proudly Australian made, our high performing and UV-stabilised Integra is lightweight, stackable, comfortable and ultra-durable, making it a perfect choice for any indoor or outdoor space. Plus, we have fire retardant options available for prison and institutional facility requirements.

Unrivalled in strength and durability, the Integra has been the chair of choice for leisure centres, prisons, institutional facilities, schools, universities, churches, community halls, recreational and sporting applications as well as alfresco dining. The list goes on!

#### **Features**

- No assembly is required with this one-piece fully injection moulded chair with solid leg construction.
- Made from tough, hard-wearing polypropylene with reinforced ribbing to provide structural strength and controlled flexing while ensuring superior comfort.
- Supports a static seated load of 450kg.
- The high-tech polypropylene is stain resistant and contains antistatic and UV stabilisers.
- Smooth ungrained surface enhances the appearance and allows for low maintenance and easy cleaning.
- Light in weight, easy to move, yet strong and durable.
- Chairs can be stacked up to 15 high for easy storage.
- Stacked chairs can be manoeuvred easily with the use of the Integra Chair Trolley.