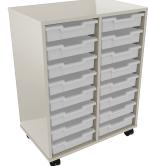

### **Features**

- A range of configurations provide variety including Triple Bay and Double Bay, with an assortment of tray combinations.
- Storage units are Australian made using 'E0' MDF with durable ABS edging.
- All units come with heavy duty castors for easy movement.
- Tough, functional and stackable Tote Trays are available in three depths and a range of colours.
- Compact 450mm depth gives more space back for student movement.
- Units can be used as standing work spaces the Double Bay at 900mm high is perfect for Junior and Middle School students, while the Triple Bay at 1060mm high suits Senior School students.

### **Dimensions**

| Style      | Width  | Depth | Height |
|------------|--------|-------|--------|
| Triple Bay | 1051mm | 450mm | 1060mm |
| Double Bay | 708mm  | 450mm | 900mm  |

## **Options**

• Available in three configurations - Triple Bay, Double Bay, Double Bay Multi.

Double Bay (with 16 shallow Tote (with 4 x shallow, 2 x Trays)

**Double Bay Multi** Tote Trays)