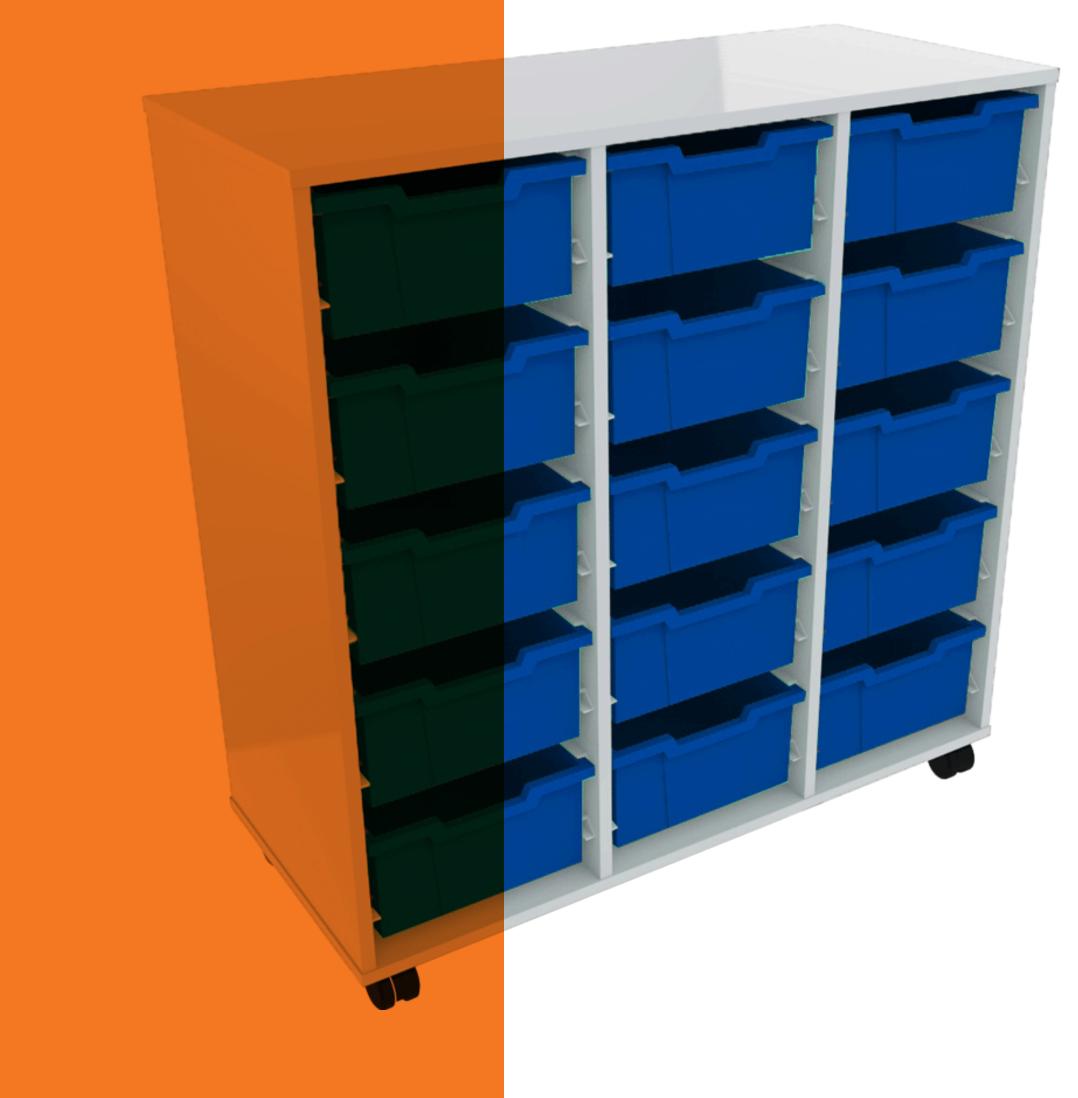

# A colourful and practical way to organise and tidy your learning environments

Edge Colour

(Matching panel)

Self

Edge

Brighten your learning environment with Sebel's flexible, functional and colourful **Organise Tote Storage Range.** 

With space at a premium, a practical and adaptable storage system is more important than ever. One storage unit can be used for teaching materials and personal storage. Castors provide smooth mobility allowing the units to be moved easily for use as room dividers or for student 'stand-at' benching.

### **Features**

- A range of configurations provide variety including Triple Bay and Double Bay, with an assortment of tray combinations.
- Storage units are Australian made using 'E0' MDF with durable ABS edging.
- All units come with heavy duty castors for easy movement.
- Tough, functional and stackable Tote Trays are available in three depths and a range of colours.
- Compact 450mm depth gives more space back for student movement.
- Units can be used as standing work spaces the Double Bay at 900mm high is perfect for Junior and Middle School students, while the Triple Bay at 1060mm high suits Senior School students.

### **Dimensions**

| Style      | Width  | Depth | Height |
|------------|--------|-------|--------|
| Triple Bay | 1051mm | 450mm | 1060mm |
| Double Bay | 708mm  | 450mm | 900mm  |