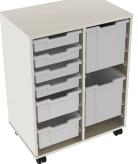

### **Features**

- A range of configurations provide variety including Triple Bay and Double Bay, with an assortment of tray combinations.
- Storage units are Australian made using 'E0' MDF with durable ABS edging.
- All units come with heavy duty castors for easy movement.
- Tough, functional and stackable Tote Trays are available in three depths and a range of colours.
- Compact 450mm depth gives more space back for student movement.
- Units can be used as standing work spaces the Double Bay at 900mm high is perfect for Junior and Middle School students, while the Triple Bay at 1060mm high suits Senior School students.

## **Options**

• Available in three configurations - Triple Bay, Double Bay, Double Bay Multi.

Double Bay (with 16 shallow Tote (with 4 x shallow, 2 x Trays)

**Double Bay Multi** Tote Trays)