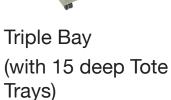

### **Features**

- A range of configurations provide variety including Triple Bay and Double Bay, with an assortment of tray combinations.
- Storage units are Australian made using 'E0' MDF with durable ABS edging.
- All units come with heavy duty castors for easy movement.
- Tough, functional and stackable Tote Trays are available in three depths and a range of colours.
- Compact 450mm depth gives more space back for student movement.
- Units can be used as standing work spaces the Double Bay at 900mm high is perfect for Junior and Middle School students, while the Triple Bay at 1060mm high suits Senior School students.

## **Options**

• Available in three configurations - Triple Bay, Double Bay, Double Bay Multi.

Double Bay (with 16 shallow Tote (with 4 x shallow, 2 x Trays)

**Double Bay Multi** Tote Trays)