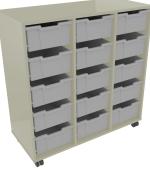

### **Features**

- A range of configurations provide variety including Triple Bay and Double Bay, with an assortment of tray combinations.
- Storage units are Australian made using 'E0' MDF with durable ABS edging.
- All units come with heavy duty castors for easy movement.
- Tough, functional and stackable Tote Trays are available in three depths and a range of colours.
- Compact 450mm depth gives more space back for student movement.
- Units can be used as standing work spaces the Double Bay at 900mm high is perfect for Junior and Middle School students, while the Triple Bay at 1060mm high suits Senior School students.

### **Dimensions**

| Style      | Width  | Depth | Height |
|------------|--------|-------|--------|
| Triple Bay | 1051mm | 450mm | 1060mm |
| Double Bay | 708mm  | 450mm | 900mm  |

## **Options**

• Available in three configurations - Triple Bay, Double Bay, Double Bay Multi.

Double Bay (with 16 shallow Tote (with 4 x shallow, 2 x Trays)

**Double Bay Multi** Tote Trays)