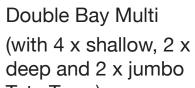

### **Features**

- A range of configurations provide variety including Triple Bay and Double Bay, with an assortment of tray combinations.
- Storage units are Australian made using 'E0' MDF with durable ABS edging.
- All units come with heavy duty castors for easy movement.
- Tough, functional and stackable Tote Trays are available in three depths and a range of colours.
- Compact 450mm depth gives more space back for student movement.
- Units can be used as standing work spaces the Double Bay at 900mm high is perfect for Junior and Middle School students, while the Triple Bay at 1060mm high suits Senior School students.

## **Options**

• Available in three configurations - Triple Bay, Double Bay, Double Bay Multi.

Double Bay (with 16 shallow Tote (with 4 x shallow, 2 x Trays)

**Double Bay Multi** Tote Trays)