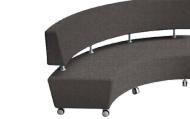

#### **Features**

- Also available in Low Back or High Back Lounge options.
- Smart Softies<sup>™</sup> Curve Ottomans and Lounges can be paired with the Smart Softies<sup>™</sup> Curve Backer to provide double-sided seating solutions.
- Structure is built with Sebel patented Eco-Struts made from 100% recycled polypropylene and manufactured in Australia, creating sturdy yet light-weight pieces.
- · Base heel relief for a sleeker look and less scuffing.
- Curve Lounges feature an angled backrest for greater comfort, superior ergonomics and support.
- Completed with high quality dual-density foam padding, CNC cut timber panels, strong Eco-Struts and heavy-duty castors.
- Easily configure into numerous collaborative and individual settings with heavy-duty castors with rear locking brakes for easy placement.

#### **Options**

- · Wide selection of upholstery options.
- Choose to add a back Curve Low Back Lounge, or Curve High Back Lounge.

Curve Low Back Lounge

Curve High Back Lounge