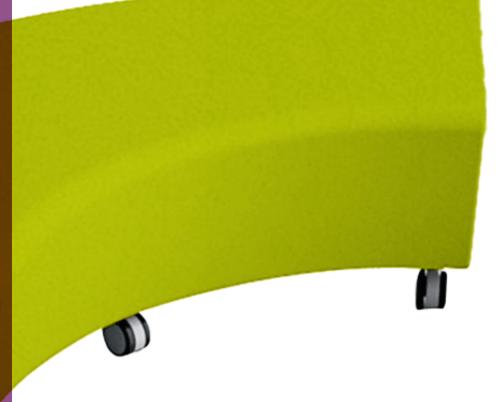

### The perfect addition to your breakout space

Our Curve Ottomans and Lounges are the perfect solution to create breakout spaces or collaborative settings. A versatile and modern way to brighten up your learning space. Bring your breakout spaces to the next level my incorporating our Curve Ottomans. They can be paired perfectly with our Curved Pirouette tables to allow for a modern tiered work setting and easily configured into clusters for collaborative learning.

#### **Features**

- Also available in Low Back or High Back Lounge options.
- Smart Softies<sup>™</sup> Curve Ottomans and Lounges can be paired with the Smart Softies<sup>™</sup> Curve Backer to provide double-sided seating solutions.
- Structure is built with Sebel patented Eco-Struts made from 100% recycled polypropylene and manufactured in Australia, creating sturdy yet light-weight pieces.
- · Base heel relief for a sleeker look and less scuffing.
- Curve Lounges feature an angled backrest for greater comfort, superior ergonomics and support.
- Completed with high quality dual-density foam padding, CNC cut timber panels, strong Eco-Struts and heavy-duty castors.
- Easily configure into numerous collaborative and individual settings with heavy-duty castors with rear locking brakes for easy placement.