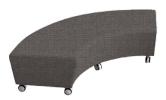

#### **Dimensions**

| Style                     | Width  | Depth | Seat Height | Overall Height |
|---------------------------|--------|-------|-------------|----------------|
| Curve Ottoman             | 1980mm | 600mm | 430mm       | 430mm          |
| Curve Low<br>Back Lounge  |        |       |             | 715mm          |
| Curve High<br>Back Lounge |        |       |             | 900mm          |