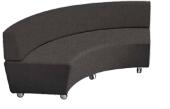

### The perfect addition to your breakout space

Our Curve Ottomans and Lounges are the perfect solution to create breakout spaces or collaborative settings. A versatile and modern way to brighten up your learning space. Bring your breakout spaces to the next level my incorporating our Curve Ottomans. They can be paired perfectly with our Curved Pirouette tables to allow for a modern tiered work setting and easily configured into clusters for collaborative learning.

#### **Features**

- Also available in Low Back or High Back Lounge options.
- Smart Softies<sup>™</sup> Curve Ottomans and Lounges can be paired with the Smart Softies<sup>™</sup> Curve Backer to provide double-sided seating solutions.
- Structure is built with Sebel patented Eco-Struts made from 100% recycled polypropylene and manufactured in Australia, creating sturdy yet light-weight pieces.
- · Base heel relief for a sleeker look and less scuffing.
- Curve Lounges feature an angled backrest for greater comfort, superior ergonomics and support.
- Completed with high quality dual-density foam padding, CNC cut timber panels, strong Eco-Struts and heavy-duty castors.
- Easily configure into numerous collaborative and individual settings with heavy-duty castors with rear locking brakes for easy placement.

#### **Dimensions**

| Style                     | Width  | Depth | Seat Height | Overall Height |
|---------------------------|--------|-------|-------------|----------------|
| Curve Ottoman             | 1980mm | 600mm | 430mm       | 430mm          |
| Curve Low<br>Back Lounge  |        |       |             | 715mm          |
| Curve High<br>Back Lounge |        |       |             | 900mm          |