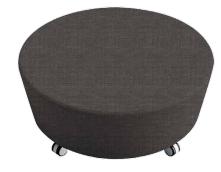

## Better for the planet, and your classroom

Use this cleverly designed Ottoman as a place for students to gather around and write, read or converse. With its generous size and the option of a Writeable Top, the Orbit Ottoman is more than just a place to sit!

The Orbit Ottoman is more than just a great-look soft seating option. Made with high-quality dual-density foam padding and planet-friendly 100% recycled Eco-struts, it also comes with a Writeable Surface option! Available in a wide range of durable woven fabrics or easy-to-clean vinyls, the Orbit is the perfect addition to any Library, Waiting Area or Breakout Space.

#### Orbit Ottoman

Orbit Ottoman Writeable Top

Capri

Atlantic

**Colour Options** 

Aubergine

Autumn

Rainforest