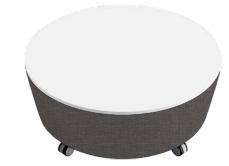

The Orbit Ottoman is more than just a great-look soft seating option. Made with high-quality dual-density foam padding and planet-friendly 100% recycled Eco-struts, it also comes with a Writeable Surface option! Available in a wide range of durable woven fabrics or easy-to-clean vinyls, the Orbit is the perfect addition to any Library, Waiting Area or Breakout Space.

#### **Features**

- Available with or without Writeable Top.
- Writeable Top surface is an easy to clean and maintain laminate.
- Structure is built with Sebel patented Eco-Struts made from 100% recycled polypropylene and manufactured in Australia, creating sturdy yet light-weight pieces.
- Base heel relief for a sleeker look and less scuffing.
- Completed with high quality dual-density foam padding, CNC cut timber panels, strong Eco-Struts and heavy-duty castors.
- Easily configure into numerous collaborative and individual settings with heavy-duty castors with rear locking brakes for easy placement.

#### Orbit Ottoman

Orbit Ottoman Writeable Top

Capri

Atlantic

**Colour Options** 

Aubergine

Autumn

Rainforest