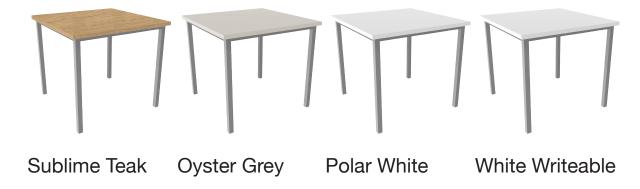

### **Options**

Edge Colour

Edge Colour

(Matching top)

Self

Edge

Warm Grey

• Rigid Edge (RE) self edge laminate in 4 colourways.

• Performance Edge<sup>™</sup> (PE) laminate in 2 colourways.

The colours shown have been reproduced to represent actual product colours as accurately as possible, however actual colours may vary. We recommend contacting your Sebel representative for a sample swatch for comparison prior to ordering.

## **Colour Options**