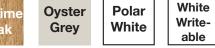

### **Options**

Edge Colour

Edge Colour

(Matching top)

Self

Edge

Warm Grey

• Rigid Edge (RE) self edge laminate in 4 colourways.

• Performance Edge<sup>™</sup> (PE) laminate in 2 colourways.

The colours shown have been reproduced to represent actual product colours as accurately as possible, however actual colours may vary. We recommend contacting your Sebel representative for a sample swatch for comparison prior to ordering.