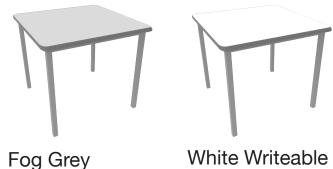

• Performance Edge<sup>™</sup> (PE) laminate in 2 colourways.

The colours shown have been reproduced to represent actual product colours as accurately as possible, however actual colours may vary. We recommend contacting your Sebel representative for a sample swatch for comparison prior to ordering.

#### Performance Edge Top Colours