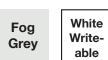

### **Options**

Edge Colour

Edge Colour

(Matching top)

Self

Edge

Warm Grey

• Rigid Edge (RE) self edge laminate in 4 colourways.

• Performance Edge<sup>™</sup> (PE) laminate in 2 colourways.

The colours shown have been reproduced to represent actual product colours as accurately as possible, however actual colours may vary. We recommend contacting your Sebel representative for a sample swatch for comparison prior to ordering.