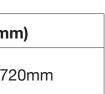

#### **Dimensions**

| Style  | Width | Depth | Table Heights (m      |
|--------|-------|-------|-----------------------|
| Square | 600mm | 600mm | 535, 580, 630, 680, 7 |