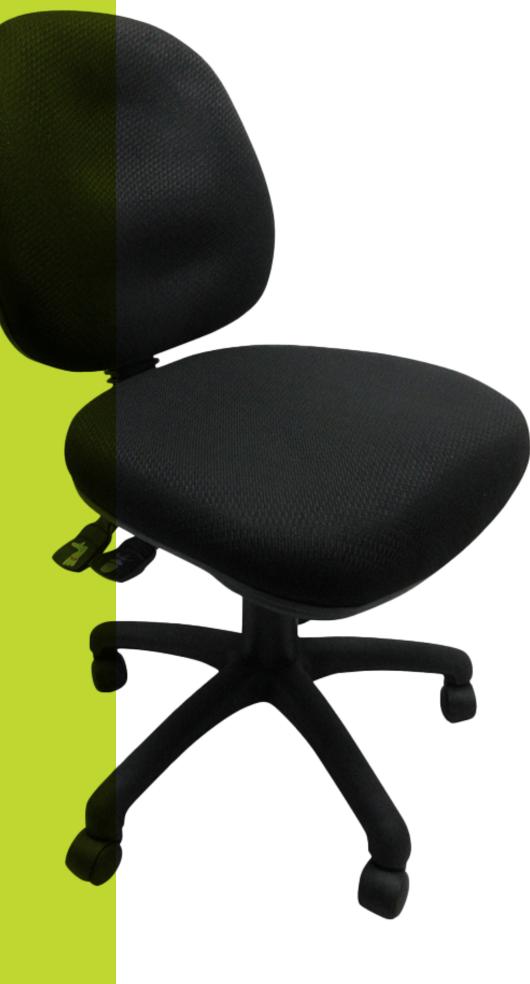

# **Ergos Plus Task Chair Medium** Back

# Separate seat and back angle adjustment, for individual comfort

An ergonomically designed, gas lever operated task chair, with multiple seating configurations.

Features include a high seating position with large adjustable chrome foot ring, durable castors and high density foam seat to provide top tier comfort and lumbar support.

#### **Features**

- High density moulded foam seat.
- Contoured back and lumber support.
- Heavy duty three lever ergonomic mechanism.
- Separate seat and back angle adjustment.
- · Gas lift height adjustment.
- Available with or without arms.