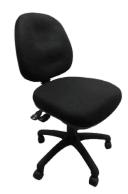

# **Ergos Plus Task Chair Medium** Back

# Separate seat and back angle adjustment, for individual comfort

An ergonomically designed, gas lever operated task chair, with multiple seating configurations.

Features include a high seating position with large adjustable chrome foot ring, durable castors and high density foam seat to provide top tier comfort and lumbar support.

#### **Features**

- High density moulded foam seat.
- Contoured back and lumber support.
- Heavy duty three lever ergonomic mechanism.
- Separate seat and back angle adjustment.
- · Gas lift height adjustment.
- Available with or without arms.