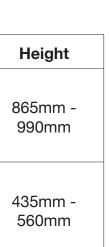

For more information or samples, contact your Sebel representative, or email sales@sebelfurniture.com Sebel-BRO-130R2, E&OE

| Chair                          | Width | Depth | Height  |                  |
|--------------------------------|-------|-------|---------|------------------|
| Progress<br>Tablet<br>Armchair | 560mm | 530mm | Overall | 865mm -<br>990mm |
|                                |       |       | Seat    | 435mm -<br>560mm |