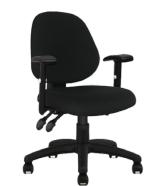

sample swatch for comparison prior to ordering.

For more information or samples, contact your Sebel representative, or email sales@sebelfurniture.com Sebel-BRO-130R2, E&OE

| Chair                          | Width | Depth | Height  |                  |
|--------------------------------|-------|-------|---------|------------------|
| Progress<br>Tablet<br>Armchair | 560mm | 530mm | Overall | 865mm -<br>990mm |
|                                |       |       | Seat    | 435mm -<br>560mm |

#### **Dimensions**

| Style                     |         | Width | Depth |  |
|---------------------------|---------|-------|-------|--|
| Ergos Plus                | Overall | 620mm | 620mm |  |
| Task Chair<br>Medium Back | Seat    | 500mm | 460mm |  |

## **Options**

- With arms.
- Without arms.





With Arms

Without Arms