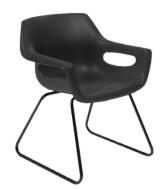

Clear Polycarbonate Glides

- Black polypropylene shell.
- Upholstered seat.

Black Polypropylene

Upholstered Seat