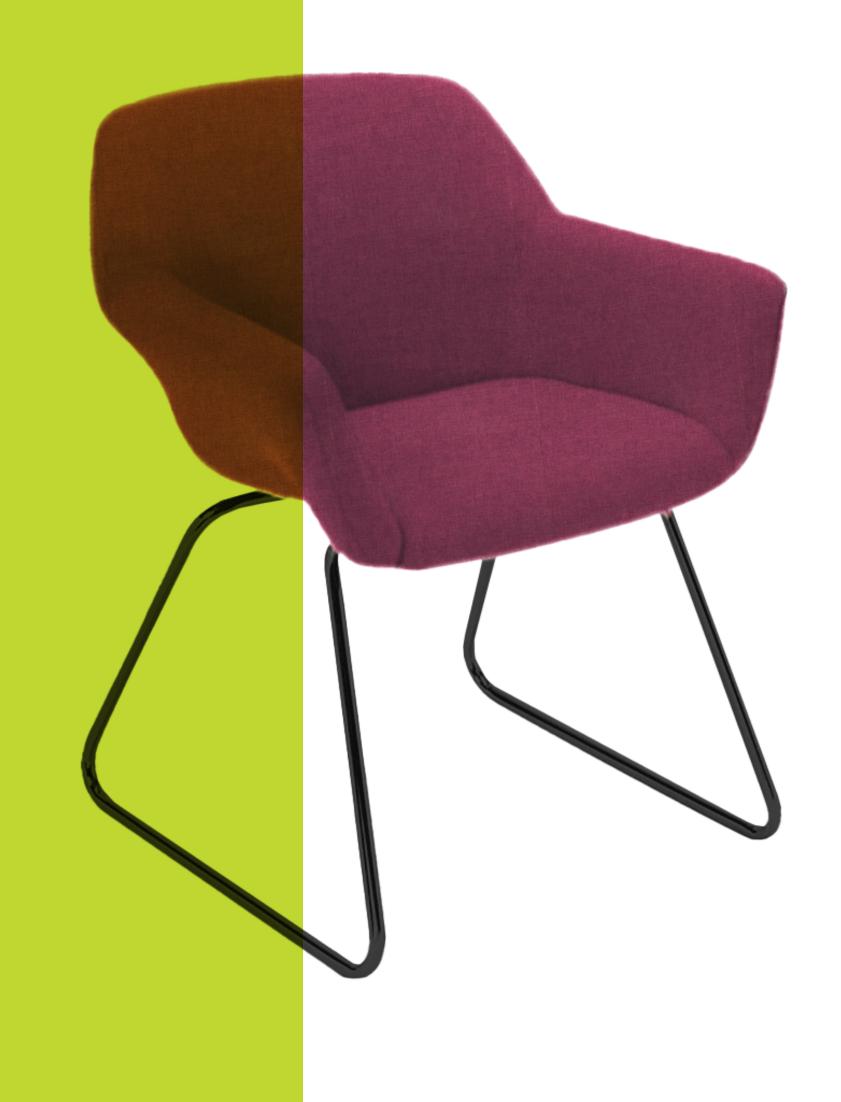

The 'Hobnob' chair is one of our enduring iconic chairs designed by Charles Furey in 1973 for Sebel. The contour moulded seat shells are ergonomically designed and have been upholstered with highly resilient foam padding for additional comfort.

#### **Features**

- · Contour moulded seat shells provide a high level of comfort offering correct seating posture.
- All welded steel frames finished in matte black powdercoat.
- · Seat shell moulded from high impact resistant anti-static and UV protective polypropylene.
- Sled base frame enables easy manoeuvrability across carpet or vinyl.
- High resilient foam padding and durable fabric upholstery as an option.