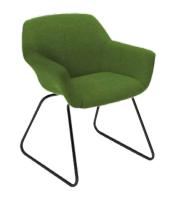

# **Hobnob Sled Base Armchair**

# Minimalist style, maximum comfort

A classically styled chair, the Hobnob is high performance, low maintenance. **Engineered to withstand the rigours of** constant use, it's perfect for high-traffic areas such as schools, universities, **TAFE** and community spaces.

The 'Hobnob' chair is one of our enduring iconic chairs designed by Charles Furey in 1973 for Sebel. The contour moulded seat shells are ergonomically designed and have been upholstered with highly resilient foam padding for additional comfort.

#### **Features**

- · Contour moulded seat shells provide a high level of comfort offering correct seating posture.
- All welded steel frames finished in matte black powdercoat.
- · Seat shell moulded from high impact resistant anti-static and UV protective polypropylene.
- Sled base frame enables easy manoeuvrability across carpet or vinyl.
- High resilient foam padding and durable fabric upholstery as an option.