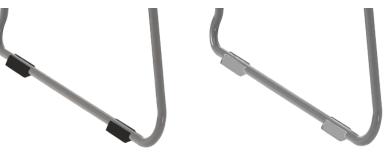

#### **Options**

• Available with two floor glide options: Black Rubber for hard surfaces such as concrete, laminate and tiles, or Clear Polycarbonate for soft surfaces such as carpet.

**Black Rubber** Glides

Clear Polycarbonate Glides

- Black polypropylene shell.
- Upholstered seat.

Black Polypropylene

Upholstered Seat