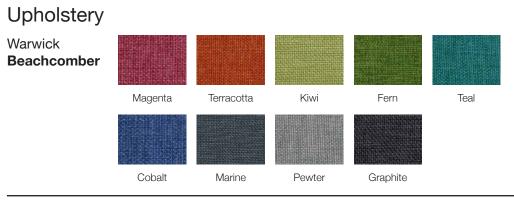

## **Colour Options**

#### Polypropylene Shell

The colours shown have been reproduced to represent actual product colours as accurately as possible, however actual colours may vary. We recommend contacting your Sebel representative for a sample swatch for comparison prior to ordering.